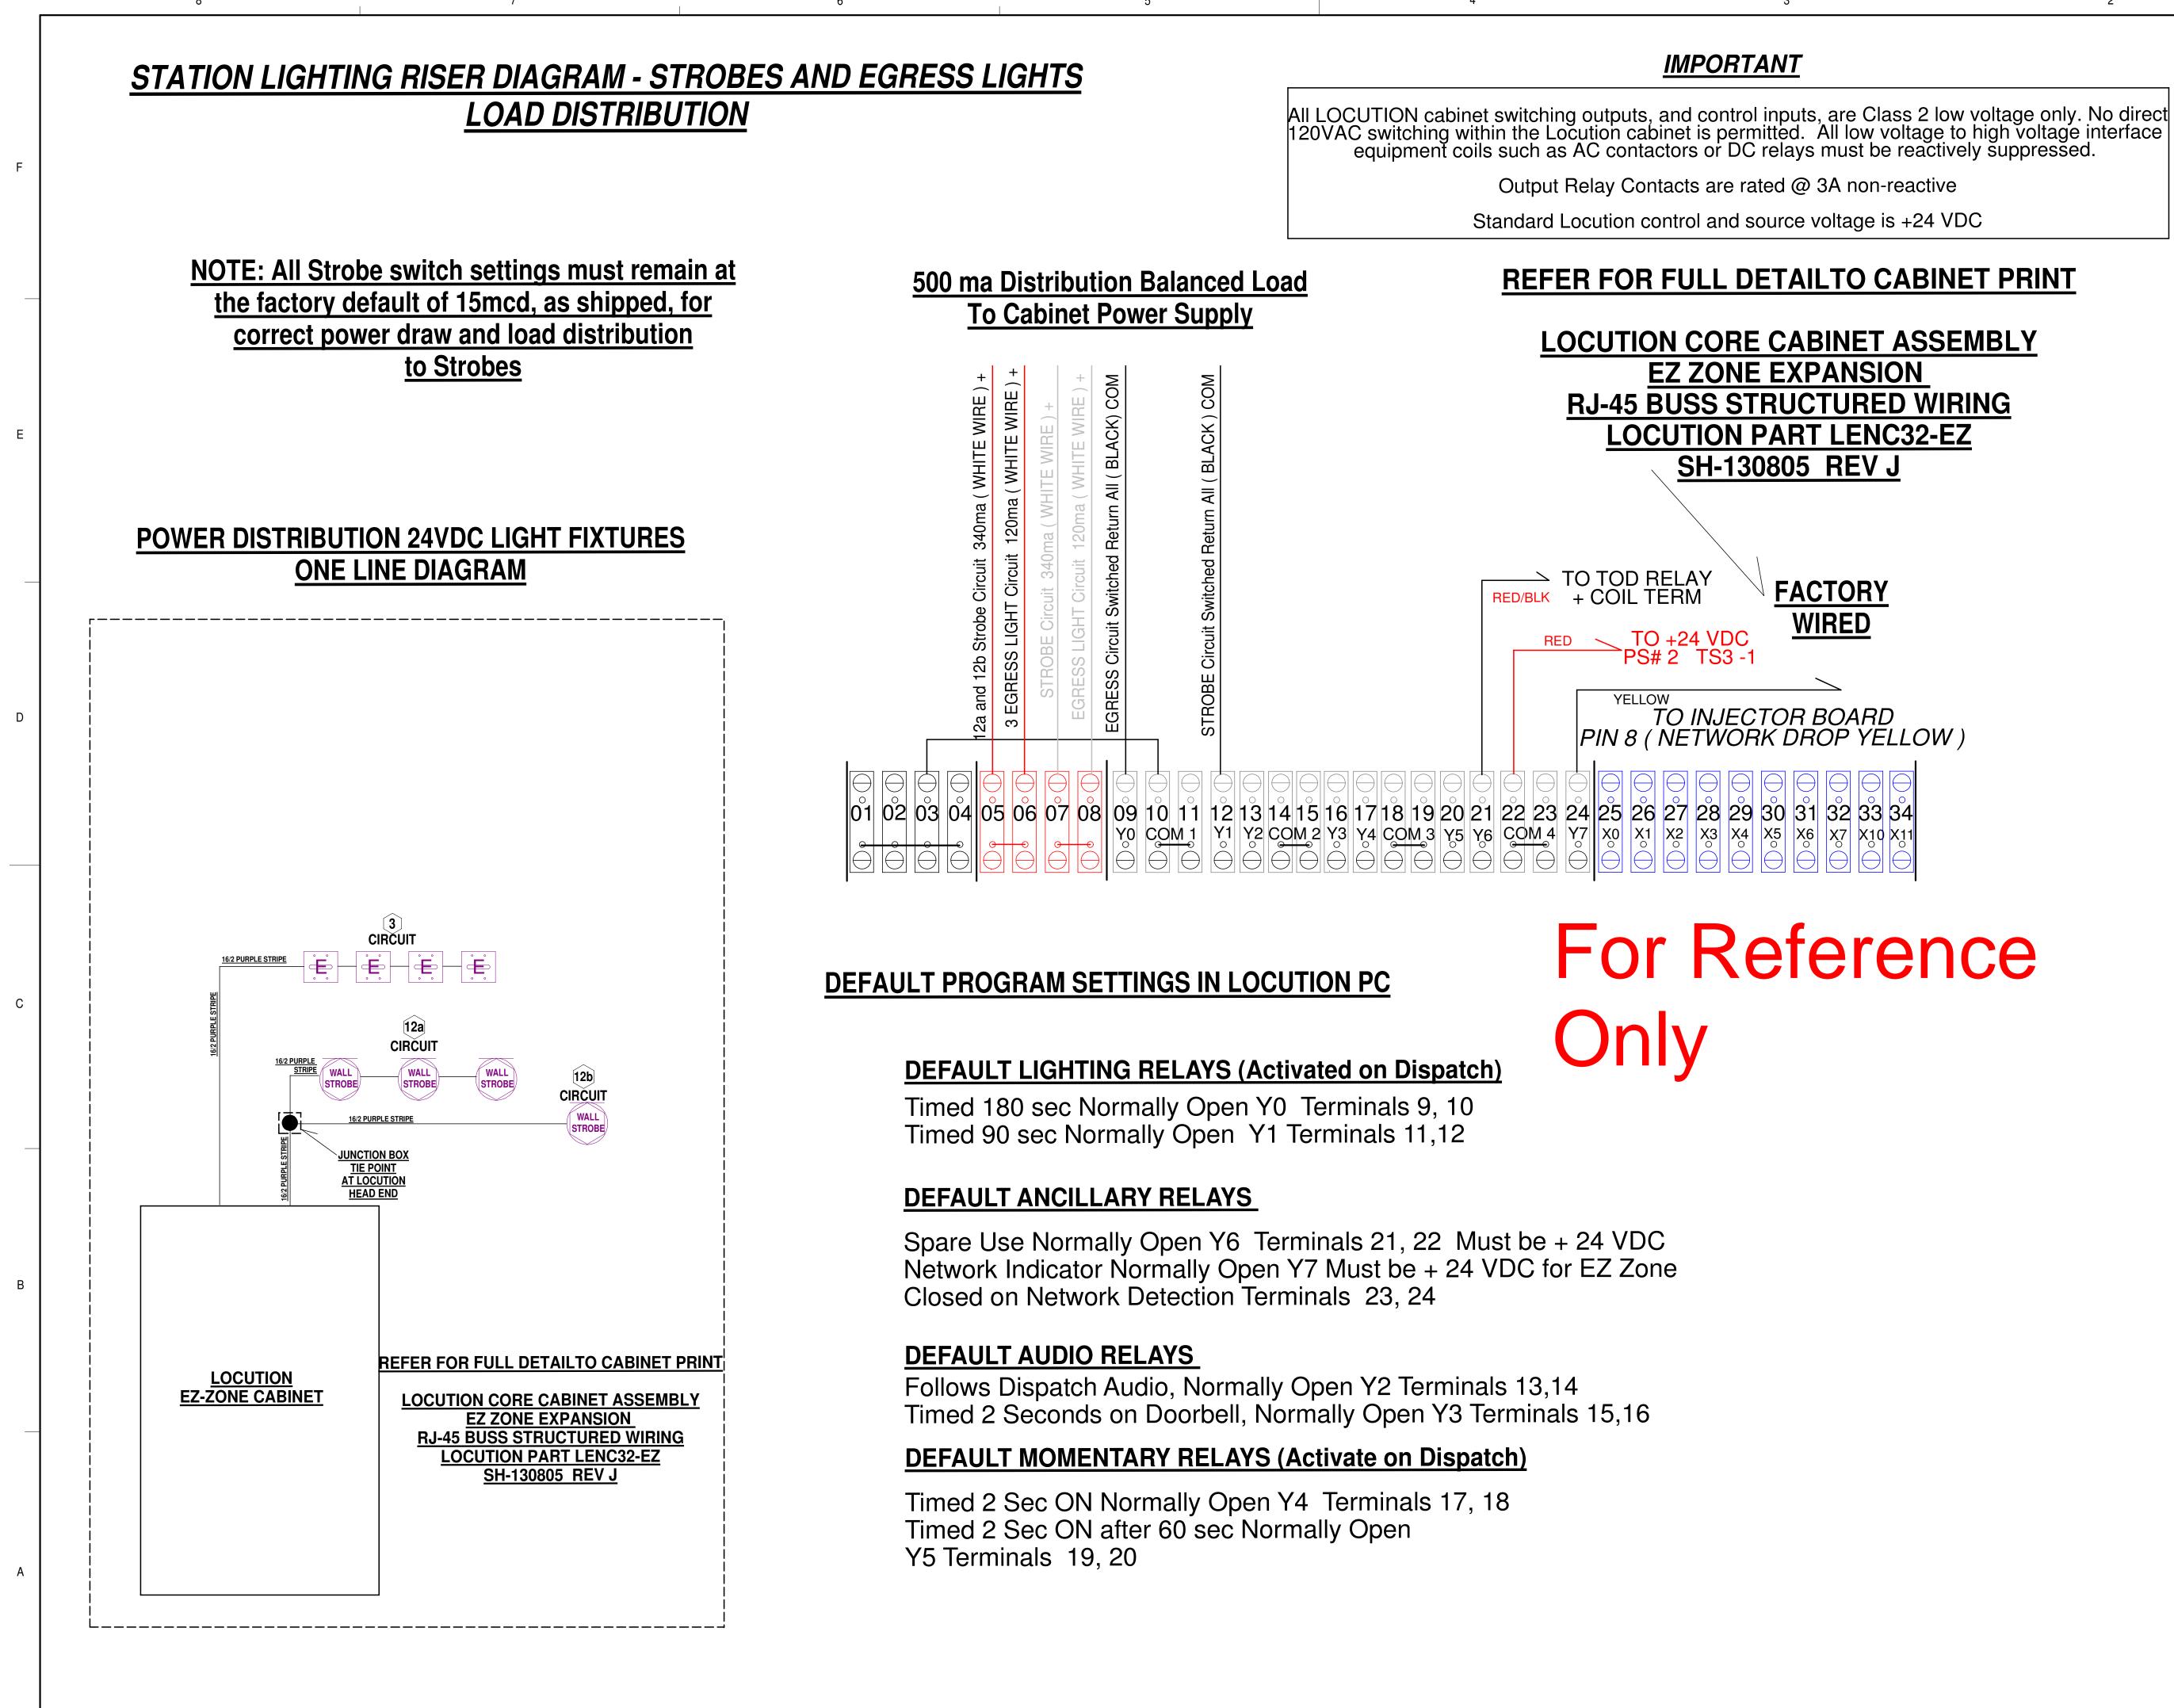

| NOMIN                                                                                                                                                                          | IAL EQUIPMENT MOUNTING HEIGHTS